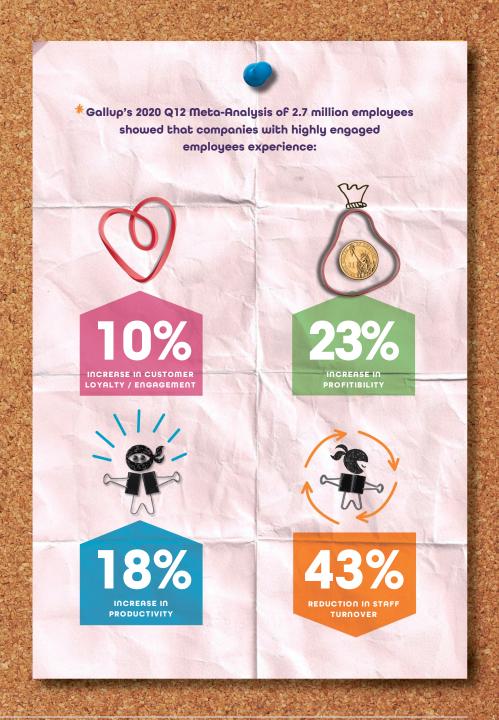

# IMPROVE EMPLOYEE ENGAGEMENT

Employee engagement consistently impacts company performance, no matter the industry, location or size of company.

The numbers speak for themselves.

Investing in a great workplace, where your people are doing their best work, fully engaged and feeling like they are contributing to the success of the company, will drive better results for your organization's productivity and its bottom line.