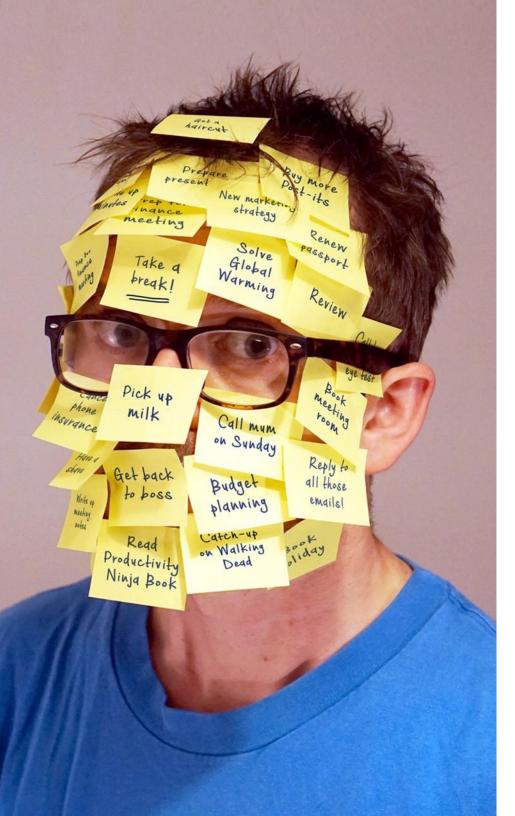

# THE UNIVERSAL PROBLEM

CONSTANT DEMANDS, FRAGMENTED ATTENTION,

PRESSURES ON WELLBEING.

INFORMATION OVERLOAD, ENDLESS MEETINGS,

EMAILS AND INTERRUPTIONS.

ALL OF THIS SET AGAINST A RAPIDLY CHANGING

#### SO WHAT CAN YOU DO ABOUT IT?

Equip your people with the skills to navigate and to reimagine the changing work landscape.

Long-term overwhelm, burn-out, and disengagement are not sustainable. If your talent does not feel valued or inspired to grow, many will vote with their feet, putting even more pressure on everyone.